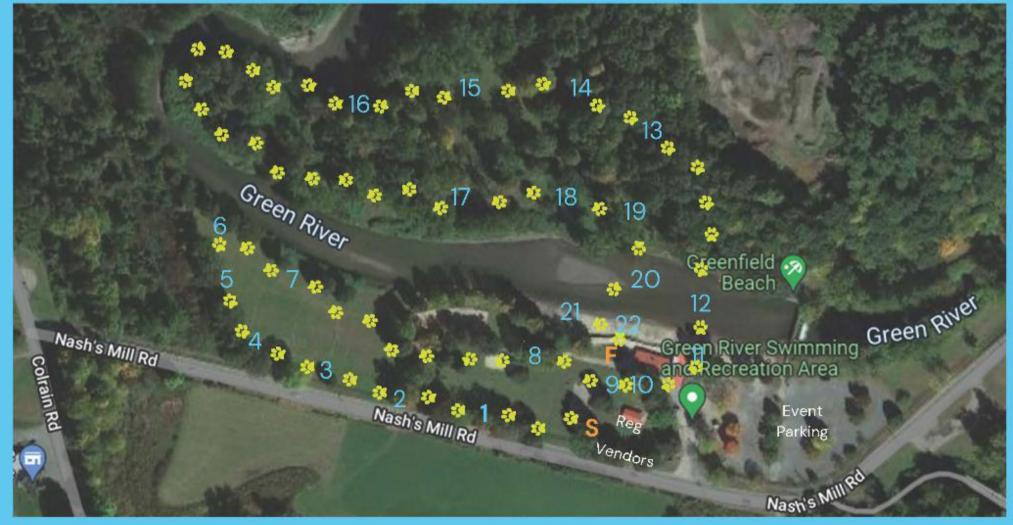

ther river cross do you still have your shoes?                                                                                                     | Take the long way around                    |
| 21 | Shep-Hard, Rest Later                   | Human                                               | Fill your bucket at least to the line<br>with water, follow the path down the<br>beach and back, and dump the water<br>before continuing.             | 10 Push-ups                                 |
| 22 | New-Found-Land Ahead!!                  | Dog and Human                                       | Dog and human both hit a bell and jump off ramp to finish                                                                                             | No penalty                                  |





See Obstacle Information Sheet for Obstacle Descriptions